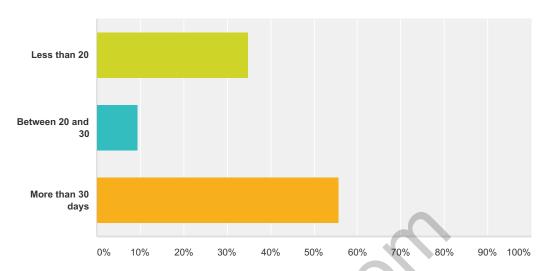

#### Q14 How many days a year do you average doing actual stunts?

| Answer Choices    | Responses |    |
|-------------------|-----------|----|
| Allswei Ciloices  | Responses |    |
| Less than 20      | 34.88%    | 15 |
| Between 20 and 30 | 9.30%     | 4  |
| More than 30 days | 55.81%    | 24 |
| Total             |           | 43 |