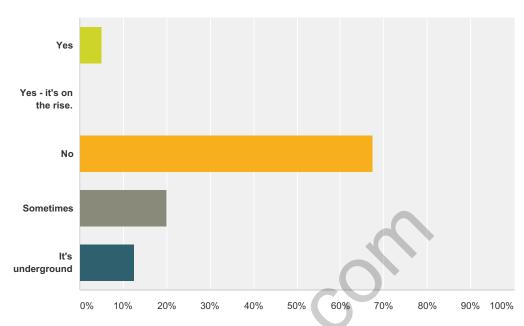

## Q12 Do you think drug and alcohol abuse is an issue in the workplace?

| Answer Choices          |     | Responses |    |
|-------------------------|-----|-----------|----|
| Yes                     |     | 5.00%     | 2  |
| Yes - it's on the rise. |     | 0.00%     | 0  |
| No                      |     | 67.50%    | 27 |
| Sometimes               | 7   | 20.00%    | 8  |
| It's underground        | 0,0 | 12.50%    | 5  |
| Total Respondents: 40   |     |           |    |