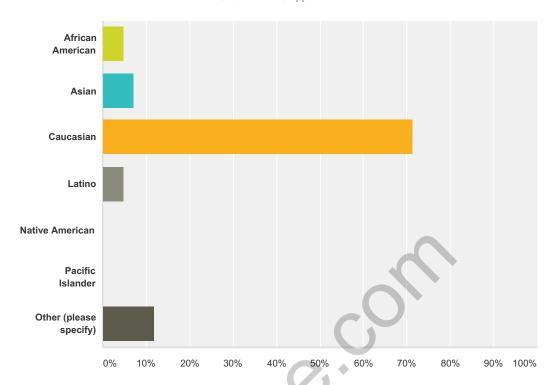

#### Q24 What is your ethnicity?

Answered: 42 Skipped: 1

| Answer Choices         |   | Responses |    |
|------------------------|---|-----------|----|
| African American       |   | 4.76%     | 2  |
| Asian                  |   | 7.14%     | 3  |
| Caucasian              |   | 71.43%    | 30 |
| Latino                 |   | 4.76%     | 2  |
| Native American        |   | 0.00%     | 0  |
| Pacific Islander       |   | 0.00%     | 0  |
| Other (please specify) | ¥ | 11.90%    | 5  |
| Total                  |   |           | 42 |