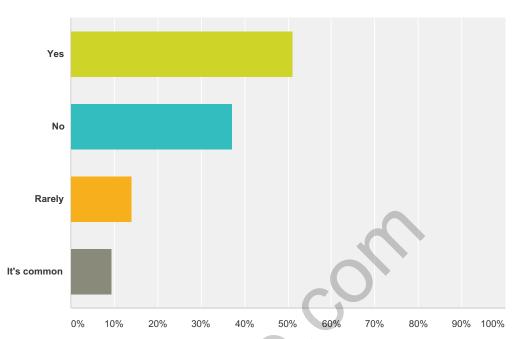

## Q3 Do you know of others who experienced sexual harassment or bullying?

| Answer Choices        |     | Responses |    |
|-----------------------|-----|-----------|----|
| Yes                   |     | 51.16%    | 22 |
| No                    |     | 37.21%    | 16 |
| Rarely                |     | 13.95%    | 6  |
| It's common           | 0.0 | 9.30%     | 4  |
| Total Respondents: 43 |     |           |    |