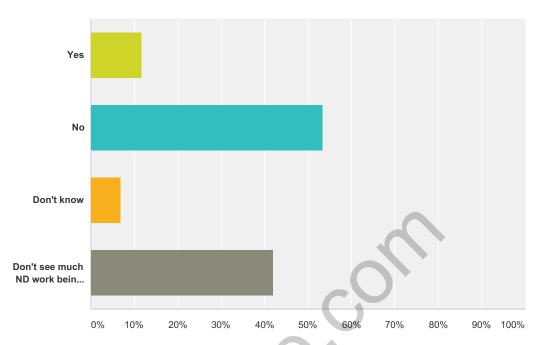

## Q15 Do you feel you get an equal opportunity to non-descript work?

| Answer Choices                              |    | Responses |    |
|---------------------------------------------|----|-----------|----|
| Yes                                         |    | 11.63%    | 5  |
| No                                          |    | 53.49%    | 23 |
| Don't know                                  |    | 6.98%     | 3  |
| Don't see much ND work being given to women | 00 | 41.86%    | 18 |
| Total Respondents: 43                       |    |           |    |