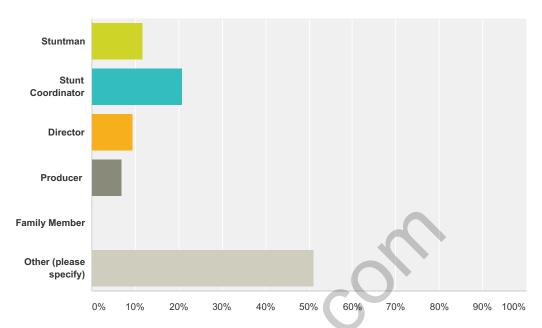

#### Q21 How did you acquire your Sag-Aftra card?

| Answer Choices         | ~0  | Responses |    |
|------------------------|-----|-----------|----|
| Stuntman               |     | 11.63%    | 5  |
| Stunt Coordinator      |     | 20.93%    | 9  |
| Director               |     | 9.30%     | 4  |
| Producer               | 7   | 6.98%     | 3  |
| Family Member          | 0,0 | 0.00%     | 0  |
| Other (please specify) |     | 51.16%    | 22 |
| otal                   |     |           | 43 |