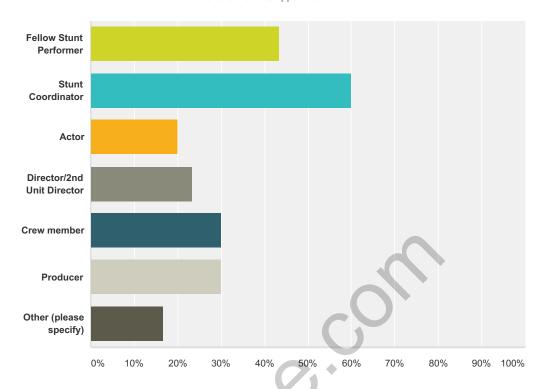

#### Q4 Who were the perpetrators?

Answered: 30 Skipped: 13

| Answer Choices             | Responses |    |
|----------------------------|-----------|----|
| Fellow Stunt Performer     | 43.33%    | 13 |
| Stunt Coordinator          | 60.00%    | 18 |
| Actor                      | 20.00%    | 6  |
| Director/2nd Unit Director | 23.33%    | 7  |
| Crew member                | 30.00%    | 9  |
| Producer                   | 30.00%    | 9  |
| Other (please specify)     | 16.67%    | 5  |
| Total Respondents: 30      |           |    |