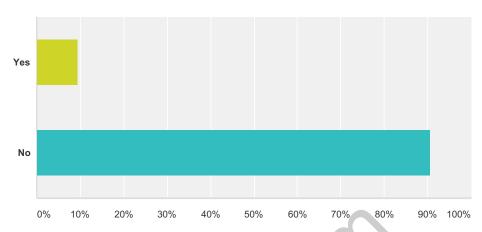

#### Q20 Are you related to a Stuntman or Stunt Coordinator?

| Answer Choices | Responses |    |
|----------------|-----------|----|
| Yes            | 9.30%     | 4  |
| No             | 90.70%    | 39 |
| Total          |           | 43 |