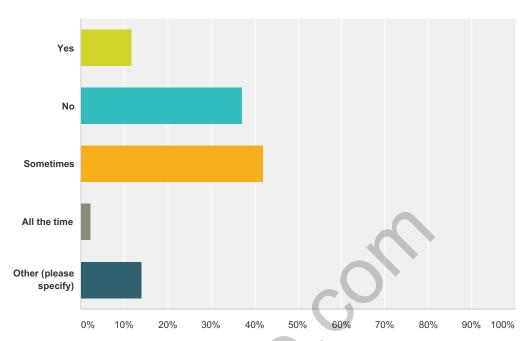

## Q2 Do you feel sexual harassment is an issue in your workplace?

| Answer Choices         |     | Responses |    |
|------------------------|-----|-----------|----|
| Yes                    |     | 11.63%    | 5  |
| No                     |     | 37.21%    | 16 |
| Sometimes              |     | 41.86%    | 18 |
| All the time           | 0.0 | 2.33%     | 1  |
| Other (please specify) | ~0  | 13.95%    | 6  |
| Total Respondents: 43  |     |           |    |