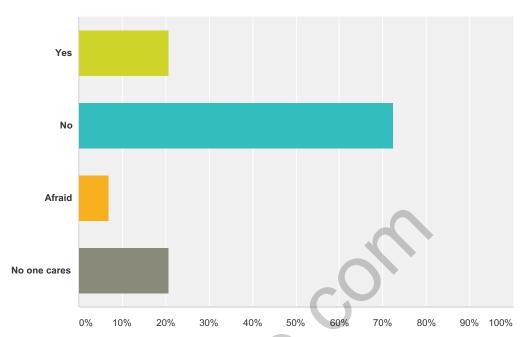

#### Q7 Did you ever report your experience to management?

| Answer Choices        |     | Responses |    |
|-----------------------|-----|-----------|----|
| Yes                   |     | 20.69%    | 6  |
| No                    |     | 72.41%    | 21 |
| Afraid                |     | 6.90%     | 2  |
| No one cares          | 0.0 | 20.69%    | 6  |
| Total Respondents: 29 |     |           |    |