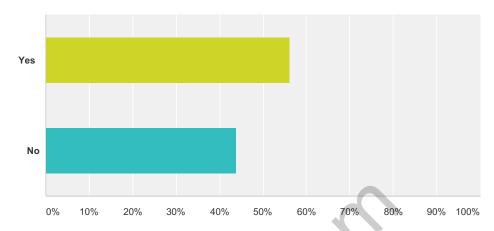

## Q26 Do you believe you have the opportunity to advance to Stunt Coordinator and/or 2nd Unit Director?

| Answer Choices | Responses |    |
|----------------|-----------|----|
| Yes            | 56.10%    | 23 |
| No             | 43.90%    | 18 |
| Total          |           | 41 |