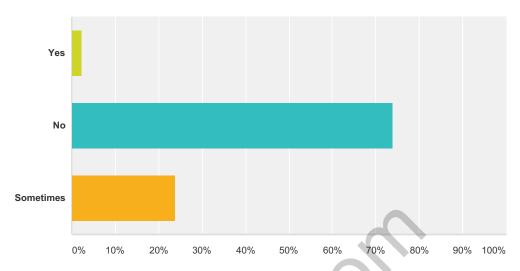

## Q11 Do you often feel uncomfortable or unsafe in your workplace?

| Answer Choices | Responses |    |
|----------------|-----------|----|
| Yes            | 2.38%     | 1  |
| No             | 73.81%    | 31 |
| Sometimes      | 23.81%    | 10 |
| Total          |           | 42 |