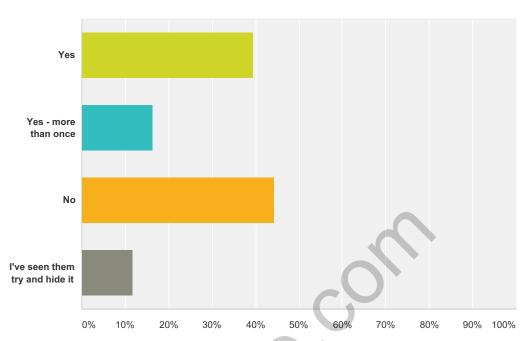

## Q16 Have you witnessed men doubling for women in the workplace?

| Answer Choices                 |     | Responses |    |
|--------------------------------|-----|-----------|----|
| Yes                            |     | 39.53%    | 17 |
| Yes - more than once           |     | 16.28%    | 7  |
| No                             |     | 44.19%    | 19 |
| I've seen them try and hide it | 0.0 | 11.63%    | 5  |
| Total Respondents: 43          |     |           |    |