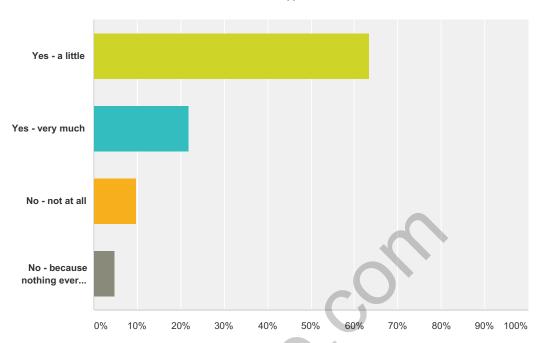

## Q27 Do you think this survey is a help to you as a professional Stuntwoman?

| Answer Choices                    | . +. 1 | Responses |    |
|-----------------------------------|--------|-----------|----|
| Yes - a little                    |        | 63.41%    | 26 |
| Yes - very much                   |        | 21.95%    | 9  |
| No - not at all                   |        | 9.76%     | 4  |
| No - because nothing ever changes | 0.0    | 4.88%     | 2  |
| Total Respondents: 41             |        |           |    |