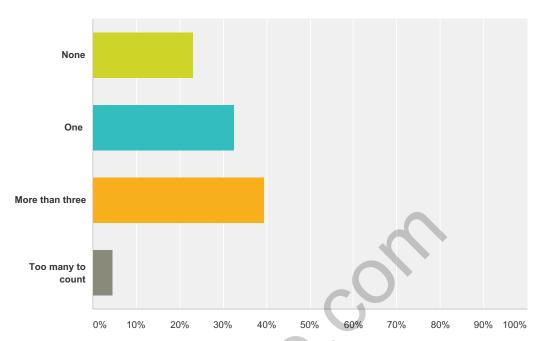

## Q18 How many injuries have you had so far as a professional Stuntwoman?

| Answer Choices    |     | Responses |    |
|-------------------|-----|-----------|----|
| None              |     | 23.26%    | 10 |
| One               |     | 32.56%    | 14 |
| More than three   |     | 39.53%    | 17 |
| Too many to count | 0.0 | 4.65%     | 2  |
| Total             |     |           | 43 |