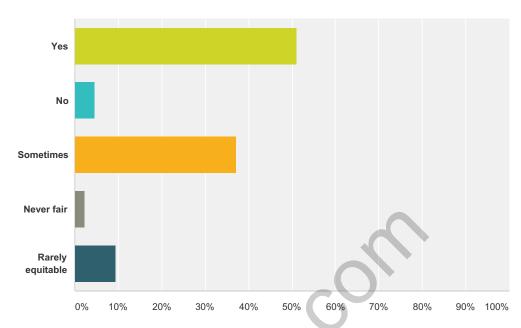

## Q13 Do you feel your stunt adjustments are fair and equitable?

| Answer Choices        |     | Responses |    |
|-----------------------|-----|-----------|----|
| Yes                   |     | 51.16%    | 22 |
| No                    |     | 4.65%     | 2  |
| Sometimes             |     | 37.21%    | 16 |
| Never fair            |     | 2.33%     | 1  |
| Rarely equitable      | 0,0 | 9.30%     | 4  |
| Total Respondents: 43 |     |           |    |