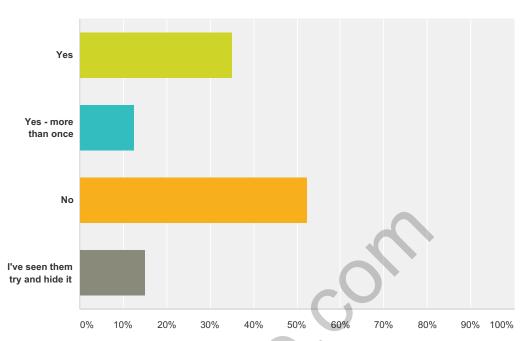

## Q17 Have you witnessed "Paint Downs" in your workplace?

| Answer Choices                 |     | Responses |    |
|--------------------------------|-----|-----------|----|
| Yes                            |     | 35.00%    | 14 |
| Yes - more than once           |     | 12.50%    | 5  |
| No                             |     | 52.50%    | 21 |
| I've seen them try and hide it | 0.0 | 15.00%    | 6  |
| Total Respondents: 40          |     |           |    |