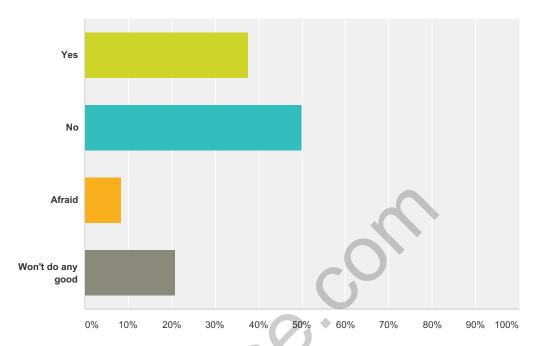

# Q10 Were you able to confront the perpetrator and tell them to stop their behavior?

Answered: 24 Skipped: 19

| Answer Choices        | Responses |    |
|-----------------------|-----------|----|
| Yes                   | 37.50%    | 9  |
| No                    | 50.00%    | 12 |
| Afraid                | 8.33%     | 2  |
| Won't do any good     | 20.83%    | 5  |
| Total Respondents: 24 |           |    |