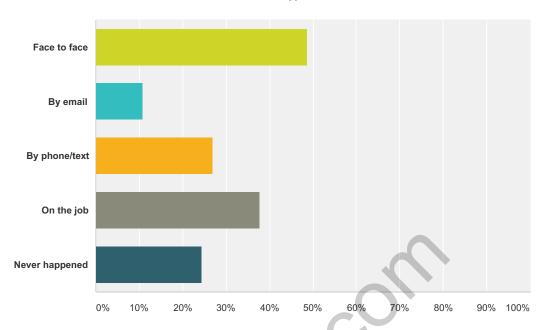

#### Q6 How did these behaviors happen?

| Answer Choices        | 0.1 | Responses |    |
|-----------------------|-----|-----------|----|
| Face to face          |     | 48.65%    | 18 |
| By email              |     | 10.81%    | 4  |
| By phone/text         |     | 27.03%    | 10 |
| On the job            | 70, | 37.84%    | 14 |
| Never happened        |     | 24.32%    | 9  |
| Total Respondents: 37 |     |           |    |