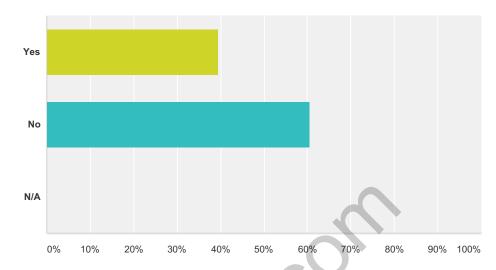

# Q22 If you're an independent and do not belong to any group, do you feel you get a fair share of stuntwork?

| Answer Choices | Responses |    |
|----------------|-----------|----|
| Yes            | 39.47%    | 15 |
| No             | 60.53%    | 23 |
| N/A            | 0.00%     | 0  |
| Total          |           | 38 |