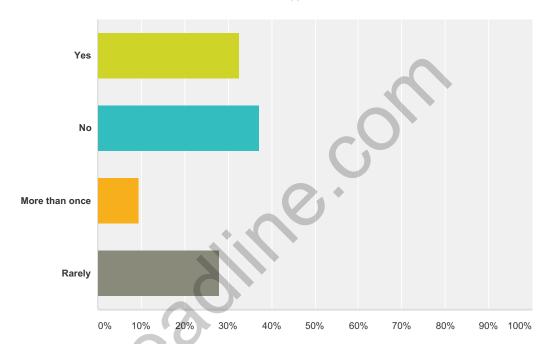

Q1 According to law, bullying and sexual harassment may be characterized as: offensive, intimidating, malicious or insulting behavior, an abuse or misuse of power through means to undermine, denigrate, humiliate or injure the recipient emotionally or physically. Do you feel you have experience any of the aforementioned situations in the workplace?

| Answer Choices        | Responses |    |
|-----------------------|-----------|----|
| Yes                   | 32.56%    | 14 |
| No                    | 37.21%    | 16 |
| More than once        | 9.30%     | 4  |
| Rarely                | 27.91%    | 12 |
| Total Respondents: 43 |           |    |