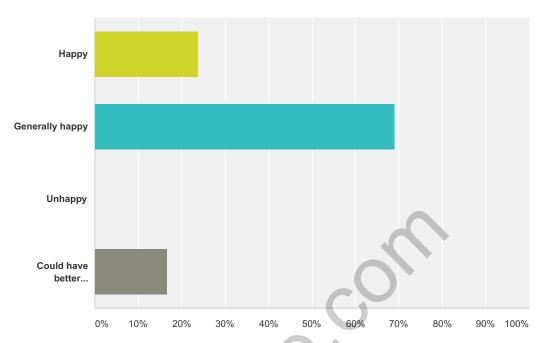

## Q25 As a professional Stuntwoman are you happy or unhappy with your profession?

| Answer Choices                                           |   | Responses |    |
|----------------------------------------------------------|---|-----------|----|
| Нарру                                                    |   | 23.81%    | 10 |
| Generally happy                                          |   | 69.05%    | 29 |
| Unhappy                                                  | 0 | 0.00%     | 0  |
| Could have better treatment and better stunt adjustments |   | 16.67%    | 7  |
| Total Respondents: 42                                    | ) |           |    |