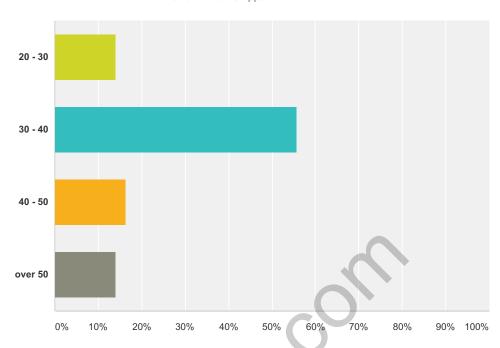

#### Q23 What is your age range?

Answered: 43 Skipped: 0

| Answer Choices |     | Responses |    |
|----------------|-----|-----------|----|
| 20 - 30        |     | 13.95%    | 6  |
| 30 - 40        |     | 55.81%    | 24 |
| 40 - 50        |     | 16.28%    | 7  |
| over 50        |     | 13.95%    | 6  |
| Total          | 0.0 |           | 43 |