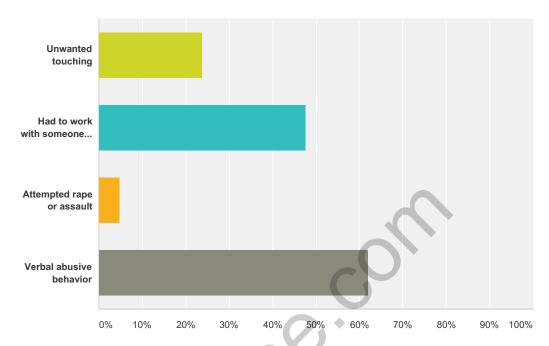

# Q8 Have you or someone you know experienced any of the following in your workplace?

Answered: 21 Skipped: 22

| Answer Choices                                                           | Responses |    |
|--------------------------------------------------------------------------|-----------|----|
| Unwanted touching                                                        | 23.81%    | 5  |
| Had to work with someone who was under the influence of alcohol or drugs | 47.62%    | 10 |
| Attempted rape or assault                                                | 4.76%     | 1  |
| Verbal abusive behavior                                                  | 61.90%    | 13 |
| Total Respondents: 21                                                    |           |    |