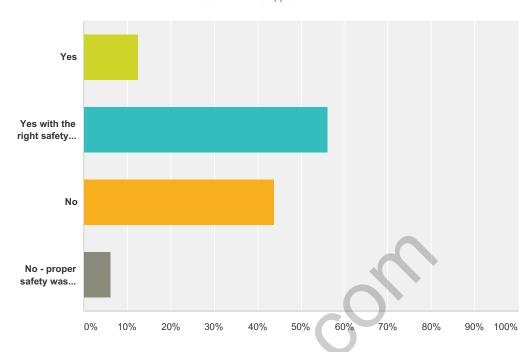

#### Q19 Could these injuries been avoided?

Answered: 32 Skipped: 11

| Answer Choices                        |    | Responses |    |
|---------------------------------------|----|-----------|----|
| Yes                                   |    | 12.50%    | 4  |
| Yes with the right safety precautions |    | 56.25%    | 18 |
| No                                    |    | 43.75%    | 14 |
| No - proper safety was ignored        |    | 6.25%     | 2  |
| Total Respondents: 32                 | 00 |           |    |