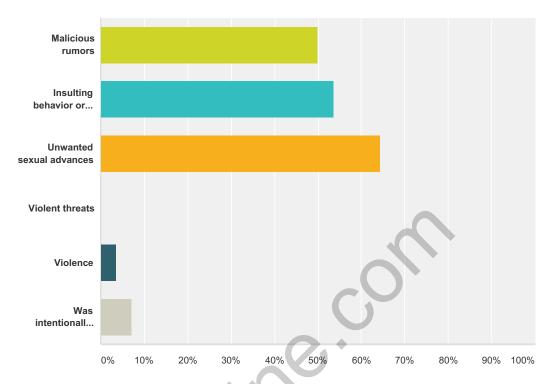

## Q5 Have you been on the receiving end of any of the following behaviors?

| Answer Choices                     | Responses |    |
|------------------------------------|-----------|----|
| Malicious rumors                   | 50.00%    | 14 |
| Insulting behavior or words        | 53.57%    | 15 |
| Unwanted sexual advances           | 64.29%    | 18 |
| Violent threats                    | 0.00%     | 0  |
| Violence                           | 3.57%     | 1  |
| Was intentionally injured at work? | 7.14%     | 2  |
| Total Respondents: 28              |           |    |