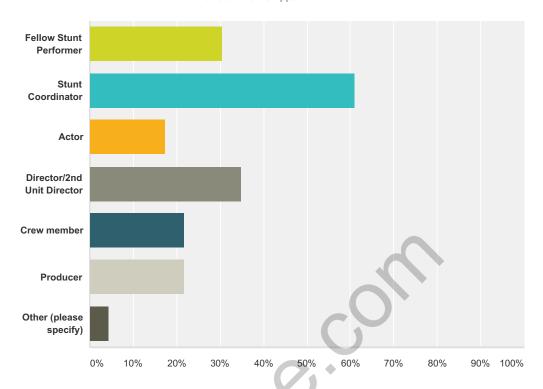

#### Q4 Who were the perpetrators?

Answered: 30 Skipped: 13

| Answer Choices             | Responses |    |
|----------------------------|-----------|----|
| Fellow Stunt Performer     | 43.33%    | 13 |
| Stunt Coordinator          | 60.00%    | 18 |
| Actor                      | 20.00%    | 6  |
| Director/2nd Unit Director | 23.33%    | 7  |
| Crew member                | 30.00%    | 9  |
| Producer                   | 30.00%    | 9  |
| Other (please specify)     | 16.67%    | 5  |
| Total Respondents: 30      |           |    |